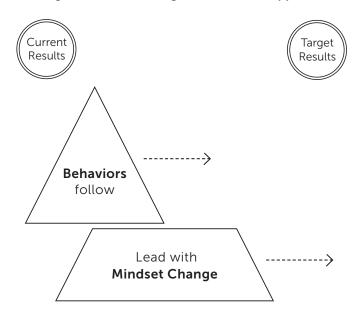

#### Diagram 3. The Behavior-Push Approach

Diagram 4. The Leading-with-Mindset Approach