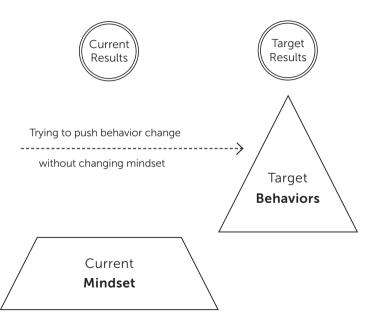

#### Diagram 3. The Behavior-Push Approach

Diagram 4. The Leading-with-Mindset Approach