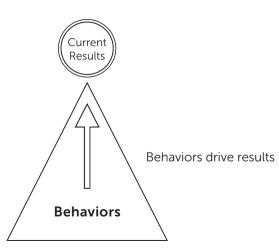

# OUTWARD MINDSET

seeing beyond ourselves



## The Arbinger Institute

### FIGURES AND CHARTS



Berrett–Koehler Publishers, Inc. a BK Business book

#### Diagram 1. The Behavioral Model



#### Diagram 2. The Mindset Model



#### Diagram 3. The Behavior-Push Approach



Diagram 4. The Leading-with-Mindset Approach



#### Diagram 5. Louise's Team



#### Diagram 6. The Mindset Continuum



Diagram 7. The Outward Mindset and Others



Diagram 8. The Inward Mindset and Others



#### Diagram 9. The Inward Mindset at Work



#### Diagram 10. The "Outwardly Nice" Inward-Mindset Style



#### Diagram 11. The Outward Mindset at Work



Diagram 12. The Outward-Mindset Pattern



Diagram 13. The Outward-Mindset Project



Diagram 14. The Most Important Move



#### Diagram 15. The Outward Mindset at Work



Diagram 16. The Outward-Mindset Pattern for an Individual



Diagram 17. The Outward-Mindset Pattern for an Organization



#### Diagram 18. Inward-Mindset Systems and Process